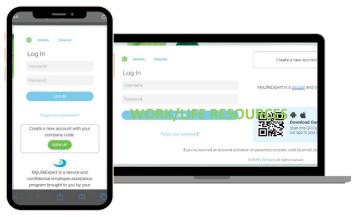

## MY LIFE EXPERT

#### **TO LOGIN**

- Click "create a new account with your student company code"
- Insert your student company code
- Follow instructions included in the activation e-mail

Play, learn, and discover!

Life Expert provides access to thousands of up-to-date topic-related articles, videos and worksheets. Some topics include: Financial & Legal, Family, Education, Health, Wellness, Career, Military, everyday living and much more.