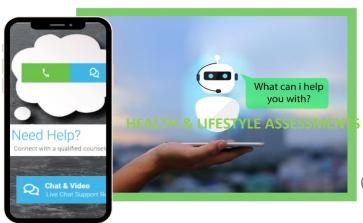

# Feeling connected & supported 24/7/365

You can download the app to the home screen of your mobile device without even visiting an app store, by simply visiting mylifeexpert.com or scanning the QR code at the bottom of this page.

Surveys are provided to you with a quick assessment on financial, health and addiction issues. These surveys are designed to deliver targeted resources and information to meet your needs.