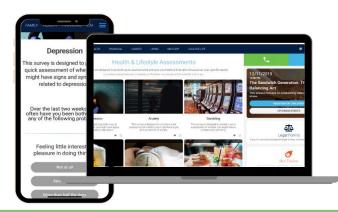

Surveys are provided to you with a quick assessment on financial, health and addiction issues. These surveys are designed to deliver targeted resources and information to meet your needs.

# **INTERACTIVE CHECKLISTS:**

Life Expert provides you with interactive tools to help with issues such as family, health, and other life situations.